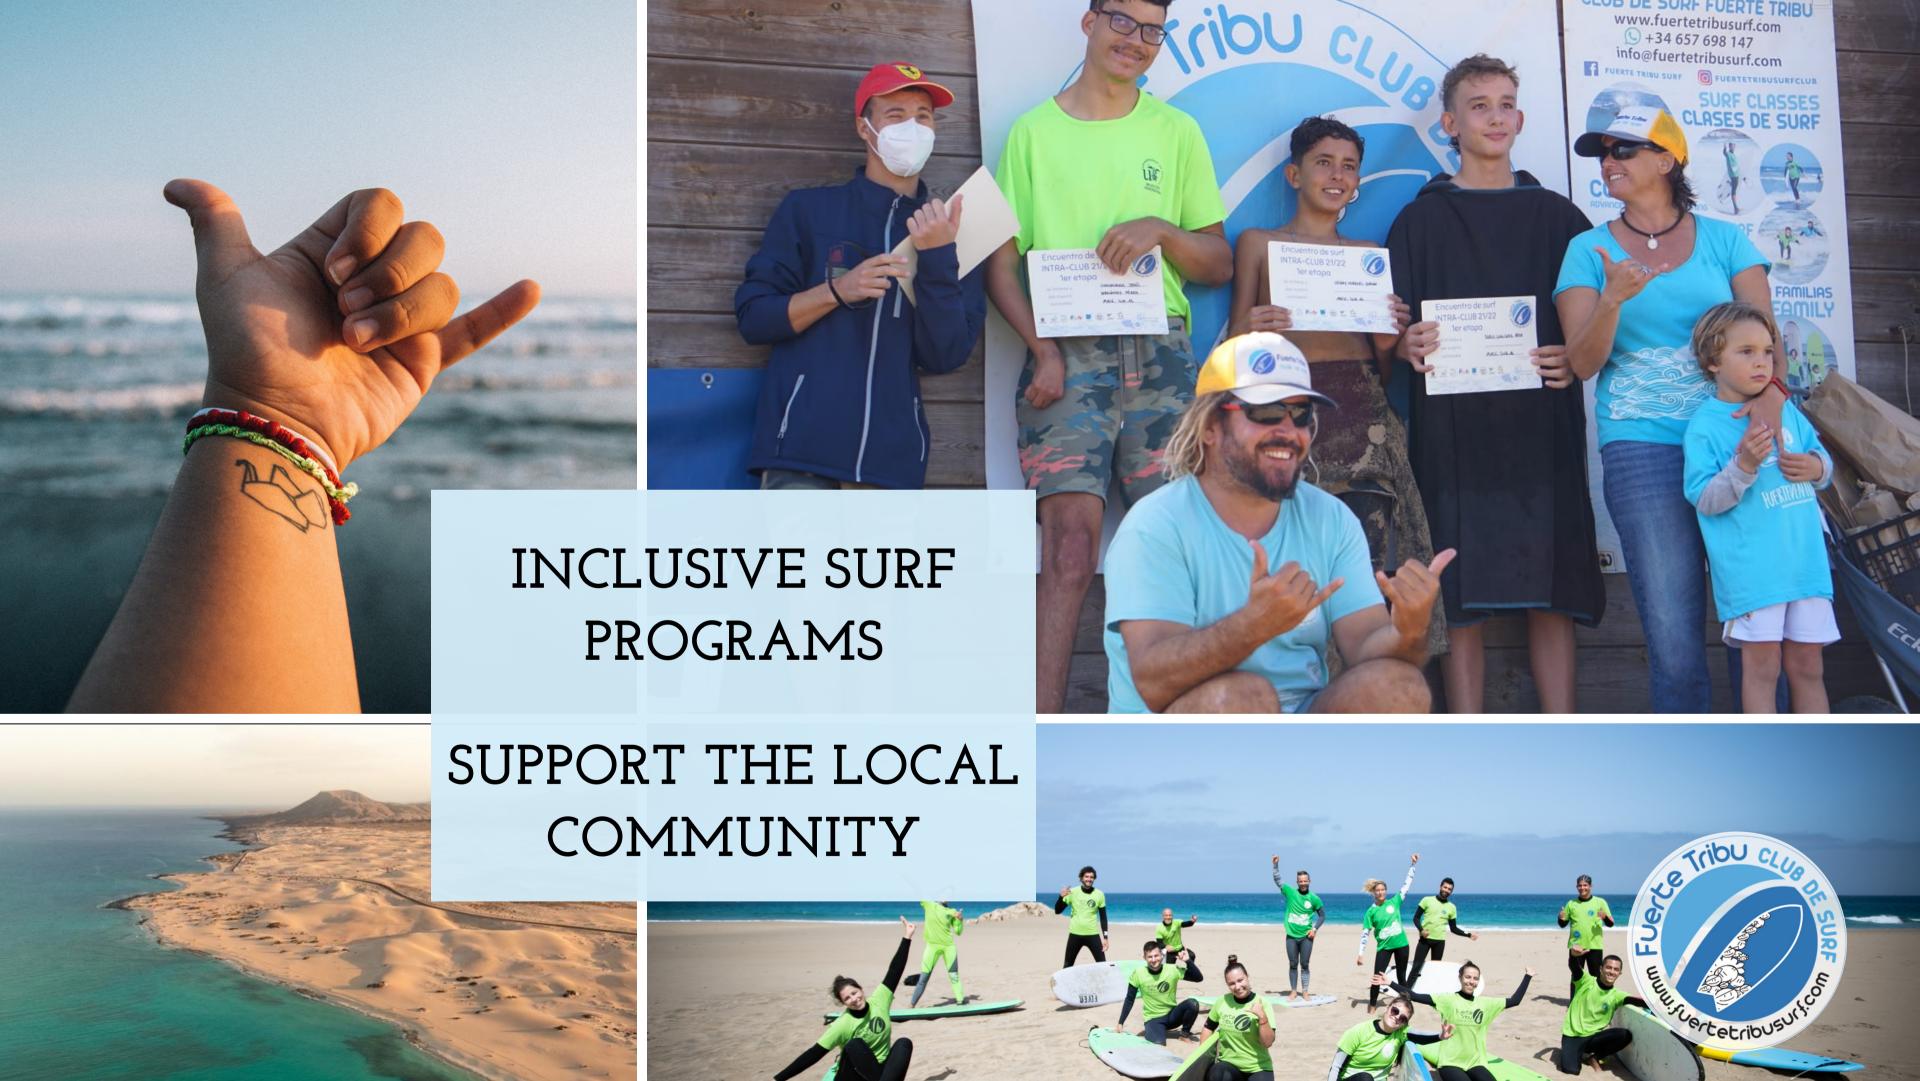

IN ADDITION TO SURFING YOU WILL BE ABLE TO CONTRIBUTE TO THE LOCAL COMMUNITY YOUR CONTRIBUTION TO THE ADAPTED SURF PROGRAM WITH DISABLED SURFERS.

### WHY VISITING US IN FUERTEVENTURA

LIVE AN UNFORGETTABLE EXPERIENCE.

SURF IN EXOTIC LANDSCAPES (SUITABLE FOR

ALL LEVELS)

IMPROVE YOUR SURFING SKILLS

CREATE COMMUNITY AND SUPPORT LOCAL

SURFERS WITH DISABILITIES.