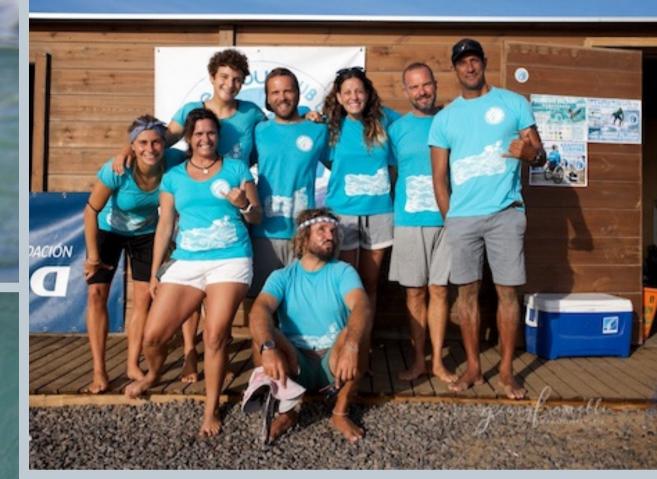

IN ADDITION TO SURFING YOU WILL BE ABLE TO CONTRIBUTE TO THE LOCAL COMMUNITY YOUR CONTRIBUTION TO THE ADAPTED SURF PROGRAM WITH DISABLED SURFERS.